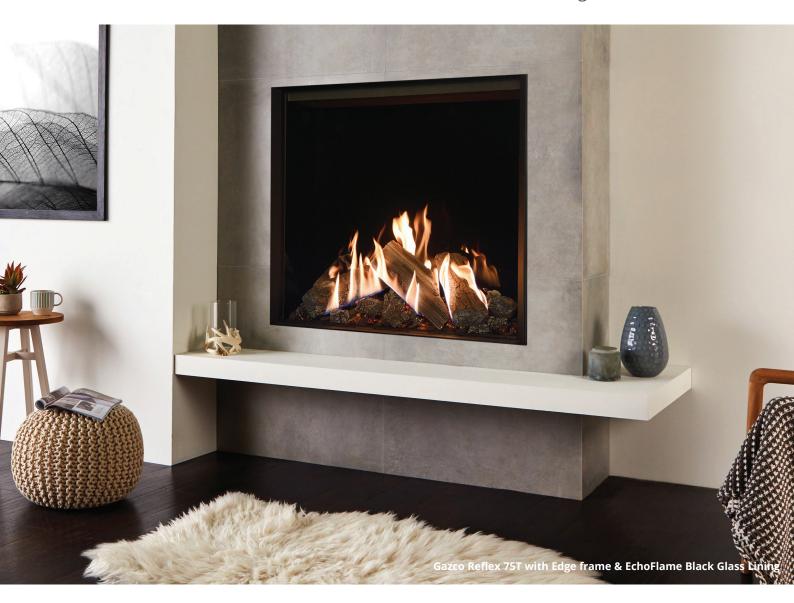

INDOOR GAS

**REFLEX** | 75T Single-sided installations

## Beyond exceptional.

With stunning flames that dance and wrap around ultra-realistic logs atop a glowing ember bed... the Gazco Reflex range looks so real you may find it hard to believe it's a gas fire. The fire is designed with a frameless 'Edge' finish for an inbuilt installation that seamlessly integrates with your interior.

Offering the ultimate in gas fire realism, the portrait Reflex gas 75T fire is a high heat fire that provides the ultimate in contemporary fireside ambience, with nothing but the expansive flame picture on show.