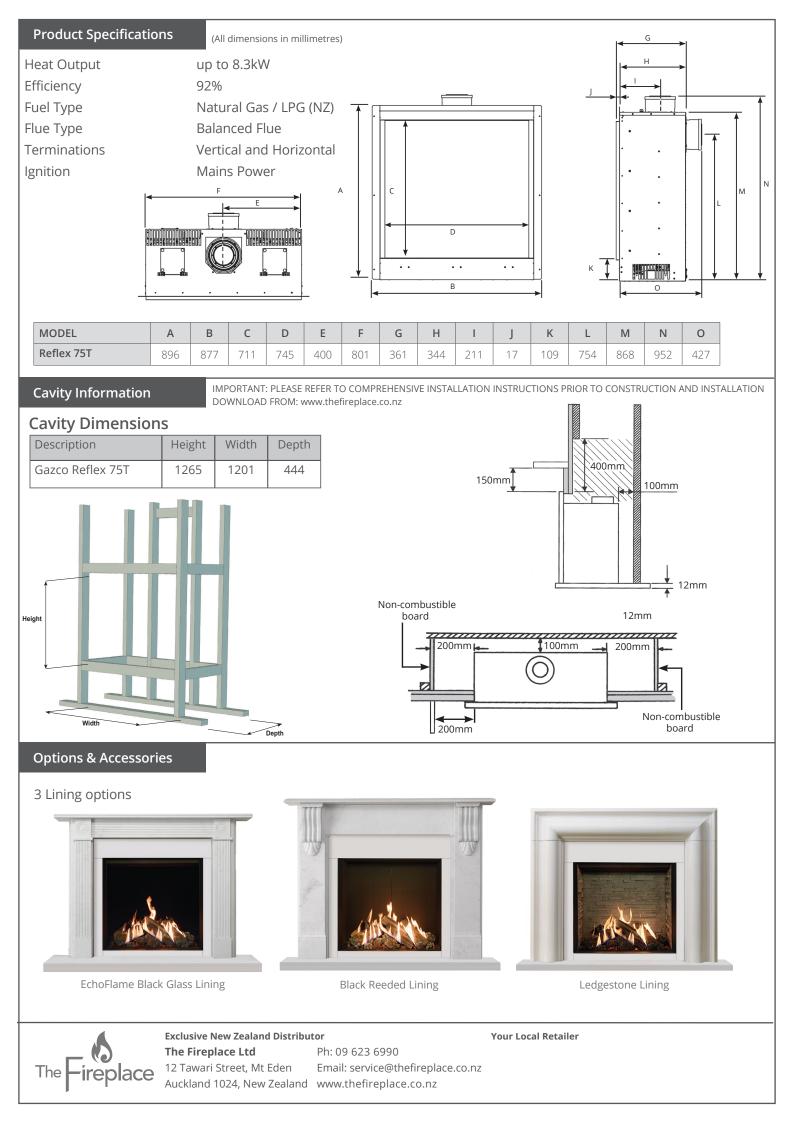

## **Key Features**

Ultra-realistic logset & flames

- Non-reflective glass for crystal-clear view
- Fan-free, quiet experience

Balanced Flue for high efficiency

EcoFlex gas saving mode

Thermostatic & programmable remote