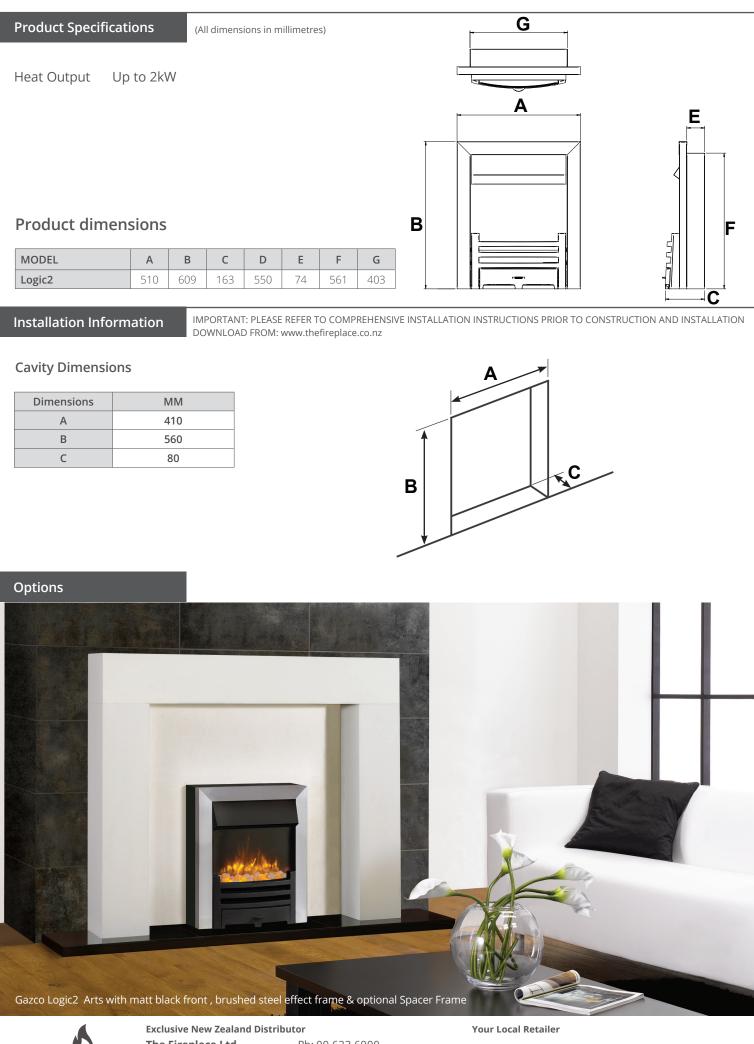

With a heat output of up to 2kW and the option to set the flame visuals at two different settings, these fires can be easily installed with minimal building work.

The Fireplace Ltd -ireplace 12 Tawari Street, Mt Eden Auckland 1024, New Zealand www.thefireplace.co.nz