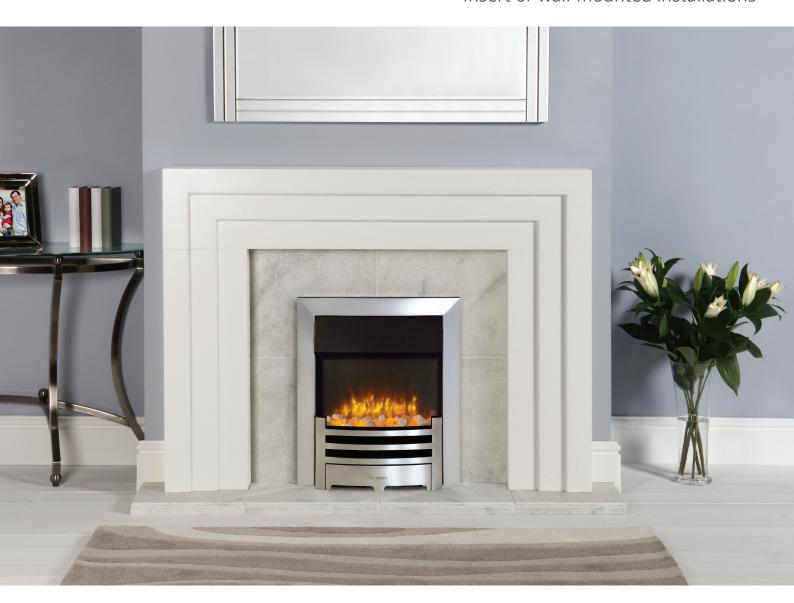

## Classic simplicity, cosy and comfortable.

Gazco Logic2 electric fires integrate modern technology with classic styling. Fully adjustable from your remote control, you can even choose to turn off the heat completely and simply enjoy the stunning flicker of our unique flame-effect technology. The Logic2 electric fire comes complete with three easily interchangeable fuel beds to add a unique aesthetic to your fireplace design.