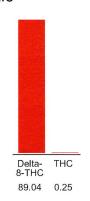

#### Cannabinoid Profile by HPLC

0.25%

Calculated THC Yield

0.00%

Calculated CBD Yield

| Cannabinoid                                       | % wt             | mg/g  |
|---------------------------------------------------|------------------|-------|
| Delta-8-THC                                       | 89.04            | 890.4 |
| THC                                               | 0.25             | 2.5   |
| Total Cannabinoids                                | 89.29            | 892.9 |
| Calculated THC Yield                              | 0.25             | 2.50  |
| Calculated CBD Yield                              | 0.00             | 0.00  |
| Calculated Maximum THC Yield = THC + 0.877 * THCA |                  |       |
| Calculated Maximum CBD Yield = CB                 | D + 0.877 * CBDA |       |