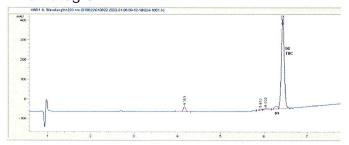

# **Marin Analytics**

## **Analysis Report**

### Savage Enterprises

## Sample 240-010522-279

Sunset Sherbet

Sample Submitted: 01-05-2022; Report Date: 01-07-2022

## Sunset Sherbet

#### Chromatogram



#### Cannabinoid Profile



#### Cannabinoid Profile by HPLC

0.25%

Calculated THC Yield

0.00%

Calculated CBD Yield

| Cannabinoid                                       | % wt             | mg/g  |
|---------------------------------------------------|------------------|-------|
| Delta-8-THC                                       | 89.04            | 890.4 |
| THC                                               | 0.25             | 2.5   |
| Total Cannabinoids                                | 89.29            | 892.9 |
| Calculated THC Yield                              | 0.25             | 2.50  |
| Calculated CBD Yield                              | 0.00             | 0.00  |
| Calculated Maximum THC Yield = THC + 0.877 * THCA |                  |       |
| Calculated Maximum CBD Yield