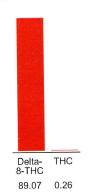

#### Cannabinoid Profile

#### Cannabinoid Profile by HPLC

0.26%
Calculated THC Yield

0.00%
Calculated CBD Yield

89.33%
Total Cannabinoids

| Cannabinoid                                       | % wt  | mg/g  |
|---------------------------------------------------|-------|-------|
| Delta-8-THC                                       | 89.07 | 890.7 |
| THC                                               | 0.26  | 2.6   |
| Total Cannabinoids                                | 89.33 | 893.3 |
| Calculated THC Yield                              | 0.26  | 2.60  |
| Calculated CBD Yield                              | 0.00  | 0.00  |
| Calculated Maximum THC Yield = THC + 0.877 * THCA |       |       |
| Calculated Maximum CBD Yield = CBD + 0.877 * CBDA |       |       |