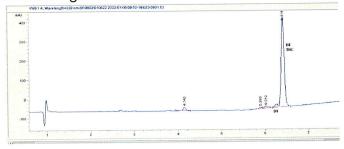

# **Marin Analytics**

## **Analysis Report**

### Savage Enterprises

## Sample 240-010522-278

Mai Ta

Sample Submitted: 01-05-2022; Report Date: 01-07-2022

#### Mai Tai

Dietillate

Chromatogram



#### Cannabinoid Profile



#### Cannabinoid Profile by HPLC

0.26%
Calculated THC Yield

0.00%
Calculated CBD Yield

89.33%
Total Cannabinoids

| Cannabinoid                                       | % wt  | mg/g  |
|---------------------------------------------------|-------|-------|
| Delta-8-THC                                       | 89.07 | 890.7 |
| THC                                               | 0.26  | 2.6   |
| Total Cannabinoids                                | 89.33 | 893.3 |
| Calculated THC Yield                              | 0.26  | 2.60  |
| Calculated CBD Yield                              | 0.00  | 0.00  |
| Calculated Maximum THC Yield = THC + 0.877 * THCA |       |       |
| Calculated Maximum CBD Yield = CBD + 0.877 * CBDA |       |       |

Marin Analytics, LLC 2