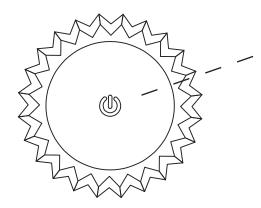

#### ON / OFF / 3CCT / DIM

- Press the touch sensor once to turn it ON/Colour Change/OFF.
- To dim (brighter or softer), press the touch sensor for about