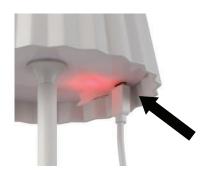

## **Charging:**

- 1. Open the dust cap.
- 2. Plug the USB-C connector into the socket of the lamp.
- 3. Connect the lamp to a suitable charger (2A max not included) using the USB cable.

## **Charging Indicator:**

The lamp is equipped with a battery indicator.

- Red LED: Lamp is charging.
- Green LED: Lamp is fully charged.

5V ~ LED 3W / 3000K-4000K-5000K