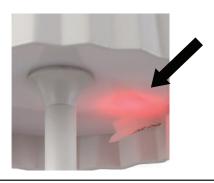

## **Charging Indicator:**

The lamp is equipped with a battery indicator.

- Red LED: Lamp is charging.
- Green LED: Lamp is fully charged.

5V ~ LED 3W / 3000K-4000K-5000K