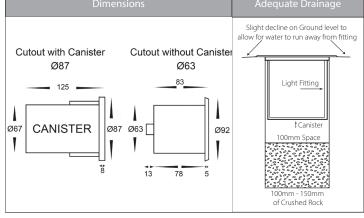

## Viale 316 Stainless Steel Inground or Wall Light

## **Product Specifications**

| Name              | Viale                         |
|-------------------|-------------------------------|
| Material          | 316 Stainless Steel           |
| Colour            | Stainless Steel               |
| IP Rating         | IP65                          |
| IK Rating         | IK10                          |
| Installation Type | Inground or Wall - Recessed   |
| Trafficable       | 500kg                         |
| Cable Length      | 300mm                         |
| Lamp Base         | MR16                          |
| Max Wattage       | 20w                           |
| Protection Class  | 3 (No Earth Required)         |
| Lamp Expectancy   | <30,000hrs                    |
| Diffuser Type     | Clear Glass                   |
| CRI               | CRI>80                        |
| Dimmable          | No - Not with Globes Supplied |
| Warranty          | 3 Years Replacement*          |