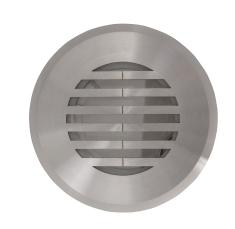

## Viale 316 Stainless Steel Inground or Wall Light

## **Product Specifications**

| Name              | Viale                         |
|-------------------|-------------------------------|
| Material          | 316 Stainless Steel           |
| Colour            | Stainless Steel               |
| IP Rating         | IP65                          |
| IK Rating         | IK10                          |
| Installation Type | Inground or Wall - Recessed   |
| Trafficable       | 500kg                         |
| Cable Length      | 300mm                         |
| Lamp Base         | MR16                          |
| Max Wattage       | 20w                           |
| Protection Class  | 3 (No Earth Required)         |
| Lamp Expectancy   | <30,000hrs                    |
| Diffuser Type     | Clear Glass                   |
| CRI               | CRI>80                        |
| Dimmable          | No - Not with Globes Supplied |
| Warranty          | 3 Years Replacement*          |