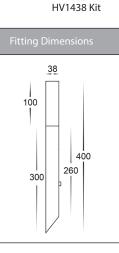

## **Product Ordering**

| rioduct Ordening |       |             |             |          |                                      |            |                       |               |  |  |  |
|------------------|-------|-------------|-------------|----------|--------------------------------------|------------|-----------------------|---------------|--|--|--|
|                  | Image | Part Number | Colour Temp | Lumens   | Input Voltage                        | Beam Angle | Included LED          | Barcode       |  |  |  |
|                  |       | HV1437W     | 3000k       | 90lm     | 12v DC                               | 180°       | a 1.5w G4 BI Pin LED  | 9350418008121 |  |  |  |
|                  |       | HV1437C     | 5500k       | 110lm    | 12v DC                               | 180°       | 1.5w G4 BI Pin LED    | 9350418008114 |  |  |  |
|                  |       | HV1438W     | 3000k       | 6x 90lm  | Fitting - 12v DC<br>Driver - 240v AC | 180°       | 6x 1.5w G4 BI Pin LED | 9350418008145 |  |  |  |
|                  |       | HV1438C     | 5500k       | 6x 110lm | Fitting - 12v DC<br>Driver - 240v AC | 180°       | 6x 1.5w G4 BI Pin LED | 9350418008138 |  |  |  |