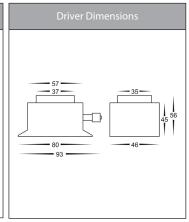

----|--|--|--|
| Chemron | HV9971                | Stainless Steel Maintenance Kit -<br>Kit includes rejuvinating paste + Spray for final<br>protection coating |  |  |  |
|         | 12v DC<br>LED Drivers | See Catalogue or Website for full range of<br>12v DC LED Drivers                                             |  |  |  |
|         | HV9911                | Small IP67 Weatherproof Connectors                                                                           |  |  |  |
|         | HV9912                | Medium IP67 Weatherproof Connectors                                                                          |  |  |  |
|         | HV9913                | Large IP67 Weatherproof Connectors                                                                           |  |  |  |







## **Product Ordering**

| rioduct Ordening |       |             |             |          |                                      |            |                       |               |  |  |  |
|------------------|-------|-------------|-------------|----------|--------------------------------------|------------|-----------------------|---------------|--|--|--|
|                  | Image | Part Number | Colour Temp | Lumens   | Input Voltage                        | Beam Angle | Included LED          | Barcode       |  |  |  |
|                  |       | HV1437W     | 3000k       | 90lm     | 12v DC                               | 180°       | a 1.5w G4 BI Pin LED  | 9350418008121 |  |  |  |
|                  |       | HV1437C     | 5500k       | 110lm    | 12v DC