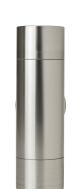

## Maxi Tivah 316 Stainless Steel Up & Down Wall Lights

## **Product Specifications**

| Name              | Maxi Tivah             |
|-------------------|------------------------|
| Material          | 316 Stainless Steel    |
| Colour            | Stainless Steel        |
| IP Rating         | IP65                   |
| Installation Type | Wall - Surface Mounted |
| Lamp Base         | Built in LED           |
| Protection Class  | 1 (Requires Earth)     |
| Max Wattage       | 2x 12w                 |
| Lamp Expectancy   | <30,000hrs             |
| Diffuser Type     | Clear Glass            |
| CRI               | CRI>80                 |
| Dimmable          | No                     |
| IK Rating         | IK10                   |
| Warranty          | 3 Years Replacement*   |