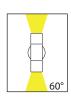

## **Product Ordering**

| Part Number | Colour Temp             | Lumens                              | Input Voltage | Beam Angle | Included LED                             | Barcode       |
|-------------|-------------------------|-------------------------------------|---------------|------------|------------------------------------------|---------------|
| HV1008T     | 3000k<br>4000k<br>5500k | 2x 1080lm<br>2x 1140lm<br>2x 1200lm | 240v AC       | 60°        | <b>TRI Colour</b><br>2x 12w Built in LED | 9350418018861 |