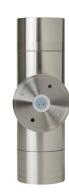

## Maxi Tivah 316 Stainless Steel Up & Down Wall Lights

## **Product Specifications**

| Name              | Maxi Tivah             |
|-------------------|------------------------|
| Material          | 316 Stainless Steel    |
| Colour            | Stainless Steel        |
| IP Rating         | IP65                   |
| Installation Type | Wall - Surface Mounted |
| Lamp Base         | Built in LED           |
| Protection Class  | 1 (Requires Earth)     |
| Max Wattage       | 2x 12w                 |
| Lamp Expectancy   | <30,000hrs             |
| Diffuser Type     | Clear Glass            |
| CRI               | CRI>80                 |
| Dimmable          | No                     |
| IK Rating         | IK10                   |
| Warranty          | 3 Years Replacement*   |