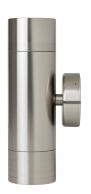

## Maxi Tivah 316 Stainless Steel Up & Down Wall Lights

## **Product Specifications**

| Name              | Maxi Tivah             |
|-------------------|------------------------|
| Material          | 316 Stainless Steel    |
| Colour            | Stainless Steel        |
| IP Rating         | IP65                   |
| Installation Type | Wall - Surface Mounted |
| Lamp Base         | Built in LED           |
| Protection Class  | 1 (Requires Earth)     |
| Max Wattage       | 2x 12w                 |
| Lamp Expectancy   | <30,000hrs             |
| Diffuser Type     | Clear Glass            |
| CRI               | CRI>80                 |
| Dimmable          | No                     |
| IK Rating         | IK10                   |
| Warranty          | 3 Years Replacement*   |