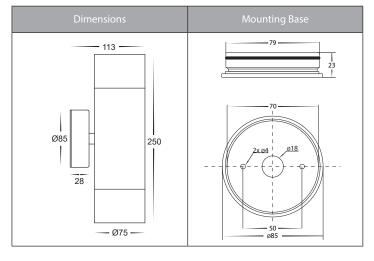

## **Product Specifications**

| Name              | Maxi Tivah             |
|-------------------|------------------------|
| Material          | 316 Stainless Steel    |
| Colour            | Stainless Steel        |
| IP Rating         | IP65                   |
| Installation Type | Wall - Surface Mounted |
| Lamp Base         | Built in LED           |
| Protection Class  | 1 (Requires Earth)     |
| Max Wattage       | 2x 12w                 |
| Lamp Expectancy   | <30,000hrs             |
| Diffuser Type     | Clear Glass            |
| CRI               | CRI>80                 |
| Dimmable          | No                     |
| IK Rating         | IK10                   |
| Warranty          | 3 Years Replacement*   |