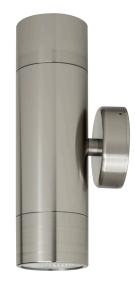

## Maxi Tivah 316 Stainless Steel Up & Down Wall Lights

## **Product Specifications**

| Name              | Maxi Tivah             |
|-------------------|------------------------|
| Material          | 316 Stainless Steel    |
| Colour            | Stainless Steel        |
| IP Rating         | IP65                   |
| Installation Type | Wall - Surface Mounted |
| Lamp Base         | Built in LED           |
| Protection Class  | 1 (Requires Earth)     |
| Max Wattage       | 2x 12w                 |
| Lamp Expectancy   | <30,000hrs             |
| Diffuser Type     | Clear Glass            |
| CRI               | CRI>80                 |
| Dimmable          | No                     |
| IK Rating         | IK10                   |
| Warranty          | 3 Years Replacement*   |