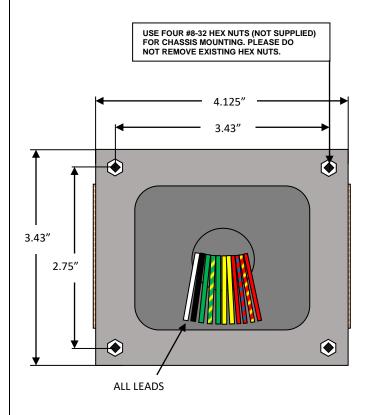

\*Vct (no-load): 380V – 0V – 380V Vct (simulated): 355V – 0V – 355V

REFERENCE: 8087

|                                                             | UNLESS OTHERWISE<br>SPECIFIED |             | SIGNATURES   | DATE      | Pacific Audio Magnetics A division of Pacific Transformer Corp |                                        |                           |                           |
|-------------------------------------------------------------|-------------------------------|-------------|--------------|-----------|----------------------------------------------------------------|----------------------------------------|---------------------------|---------------------------|
| ALL DIMENTIONS IN INCHES  DRAWING NOT TO SCALE  .X ± 0.063" |                               | DRAWN<br>BY | Christian R. | 4/12/2022 | TITLE                                                          | FENDER TWEED BASSMAN POWER TRANSFORMER |                           |                           |
| .XX                                                         | ± 0.031"                      | APPROVED BY | Sean M.      | 4/12/2022 | CAGE                                                           | 66827                                  | PART NUMBER               | REV                       |
| .XXX                                                        | ± 0.015"                      |             |              |           |                                                                |                                        | PAM-PT-45-17R             | -                         |
|                                                             |                               |             |              |           | SCALE                                                          | NONE                                   | Uncontrolled When Printed | Page <b>1</b> of <b>1</b> |