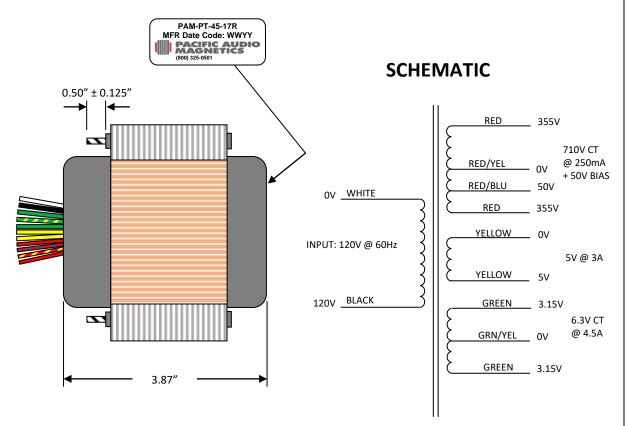

\*Vct (no-load): 380V – 0V – 380V Vct (simulated): 355V – 0V – 355V

REFERENCE: 8087

|                                                             | UNLESS OTHERWISE<br>SPECIFIED |             | SIGNATURES   | DATE      | Pacific Audio Magnetics A division of Pacific Transformer Corp |                                        |                           |                           |
|-------------------------------------------------------------|-------------------------------|-------------|--------------|-----------|----------------------------------------------------------------|----------------------------------------|---------------------------|---------------------------|
| ALL DIMENTIONS IN INCHES  DRAWING NOT TO SCALE  .X ± 0.063" |                               | DRAWN<br>BY | Christian R. | 4/12/2022 | TITLE                                                          | FENDER TWEED BASSMAN POWER TRANSFORMER |                           |                           |
| .XX                                                         | ± 0.031"                      | APPROVED BY | Sean M.      | 4/12/2022 | CAGE                                                           | 66827                                  | PART NUMBER               | REV                       |
| .XXX                                                        | ± 0.015"                      |             |              |           |                                                                |                                        | PAM-PT-45-17R             | -                         |
|                                                             |                               |             |              |           | SCALE                                                          | NONE                                   | Uncontrolled When Printed | Page <b>1</b> of <b>1</b> |