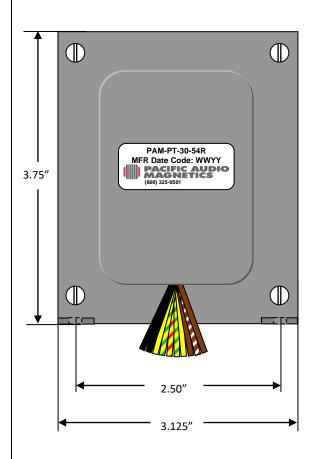

## REFERENCE: 11410

| UNLESS OTHERWISE SPECIFIED                    |          | SIGNATURES         |              | DATE      | Pacific Audio Magnetics A division of Pacific Transformer Corp |                                      |                           |                           |
|-----------------------------------------------|----------|--------------------|--------------|-----------|----------------------------------------------------------------|--------------------------------------|---------------------------|---------------------------|
| ALL DIMENTIONS IN INCHES DRAWING NOT TO SCALE |          | DRAWN<br>BY        | Christian R. | 10/2/2021 | TITLE                                                          | TRAINWRECK 30 WATT POWER TRANSFORMER |                           |                           |
| .x                                            | ± 0.063" |                    |              |           |                                                                | 1 OWER TRANSFORMER                   |                           |                           |
| .XX                                           | ± 0.031" | APPROVED <b>BY</b> | Sean M.      | 10/2/2021 | CAGE                                                           | 66827                                | PART NUMBER               | REV                       |
| .xxx                                          | ± 0.015" |                    |              |           |                                                                |                                      | PAM-PT-30-54R             | -                         |
|                                               |          |                    |              |           | SCALE                                                          | NONE                                 | Uncontrolled When Printed | Page <b>1</b> of <b>1</b> |