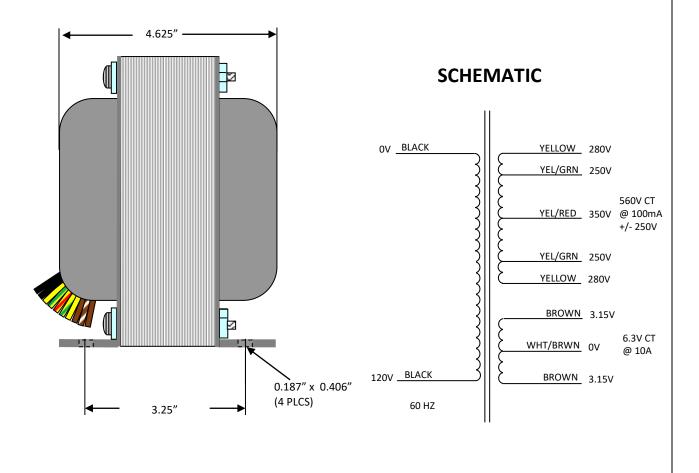

## REFERENCE: 11410

| UNLESS OTHERWISE SPECIFIED                    |          | SIGNATURES         |              | DATE      | Pacific Audio Magnetics A division of Pacific Transformer Corp |                                      |                           |                           |
|-----------------------------------------------|----------|--------------------|--------------|-----------|----------------------------------------------------------------|--------------------------------------|---------------------------|---------------------------|
| ALL DIMENTIONS IN INCHES DRAWING NOT TO SCALE |          | DRAWN<br>BY        | Christian R. | 10/2/2021 | TITLE                                                          | TRAINWRECK 30 WATT POWER TRANSFORMER |                           |                           |
| .x                                            | ± 0.063" |                    |              |           |                                                                | 1 OWER TRANSFORMER                   |                           |                           |
| .XX                                           | ± 0.031" | APPROVED <b>BY</b> | Sean M.      | 10/2/2021 | CAGE                                                           | 66827                                | PART NUMBER               | REV                       |
| .xxx                                          | ± 0.015" |                    |              |           |                                                                |                                      | PAM-PT-30-54R             | -                         |
|                                               |          |                    |              |           | SCALE                                                          | NONE                                 | Uncontrolled When Printed | Page <b>1</b> of <b>1</b> |