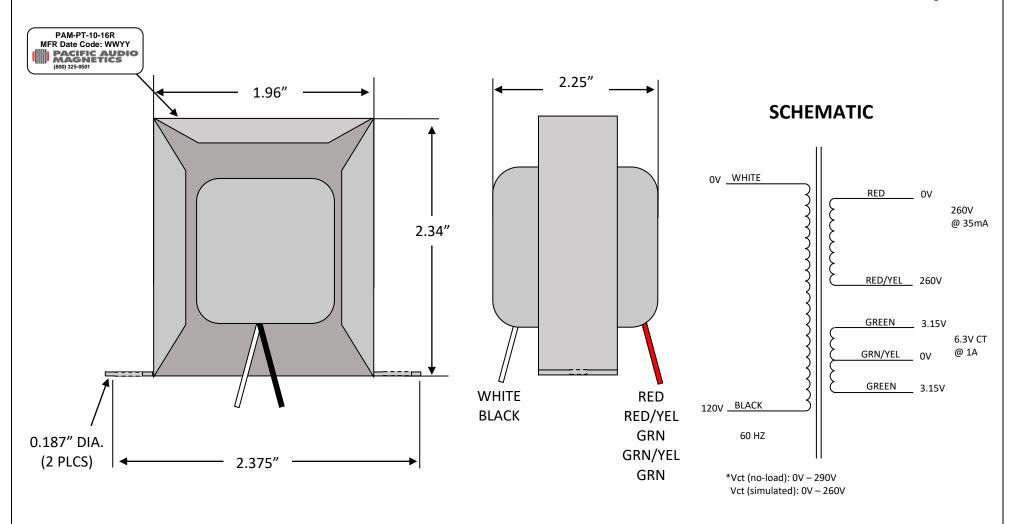

## Source Controlled Drawing | Specification Sheet

PACIFIC AUDIO MAGNETICS 5399 E. Hunter Avenue Anaheim, CA 92807 800-325-0501

www.PacificAudioMagnetics.com

PROPRIETARY INFORMATION: This document is confidential and contains proprietary information of Pacific Audio Magnetics, a division of Pacific Transformer Corp. It may not be used or disclosed by the recipient without the prior written consent of PTC. By Receipt hereof, in addition to any obligations the recipient has under any confidentiality agreement, contract or license with PTC, neither the recipient nor its agents, representatives or employees will copy, reproduce or distribute this information, in whole or in part, at any time, without the prior written consent of PTC and that it will keep confidential all information contained herein.

REFERENCE: 125P24A 012671 68319A

| UNLESS OTHERWISE<br>SPECIFIED                               |          | SIGNATURES         |              | DATE      | Pacific Audio Magnetics  A division of Pacific Transformer Corp |                                                     |                           |                           |
|-------------------------------------------------------------|----------|--------------------|--------------|-----------|-----------------------------------------------------------------|-----------------------------------------------------|---------------------------|---------------------------|
| ALL DIMENTIONS IN INCHES  DRAWING NOT TO SCALE  .X ± 0.063" |          | DRAWN<br>BY        | Christian R. | 9/15/2021 | TITLE                                                           | FENDER 6G15 BROWNFACE REVERB UNIT POWER TRANSFORMER |                           |                           |
| .XX                                                         | ± 0.031" | APPROVED <b>BY</b> | Sean M.      | 9/15/2021 | CAGE                                                            | 66827                                               | PART NUMBER               | REV                       |
| .XXX                                                        | ± 0.015" |                    |              |           |                                                                 |                                                     | PAM-PT-10-16R             | -                         |
|                                                             |          |                    |              |           | SCALE                                                           | NONE                                                | Uncontrolled When Printed | Page <b>1</b> of <b>1</b> |