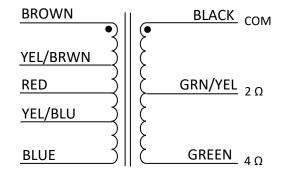

## **SCHEMATIC**

PRIMARY: 5K  $\Omega$  CT W/ UL TAPS SECONDARY: 2/4  $\Omega$ 