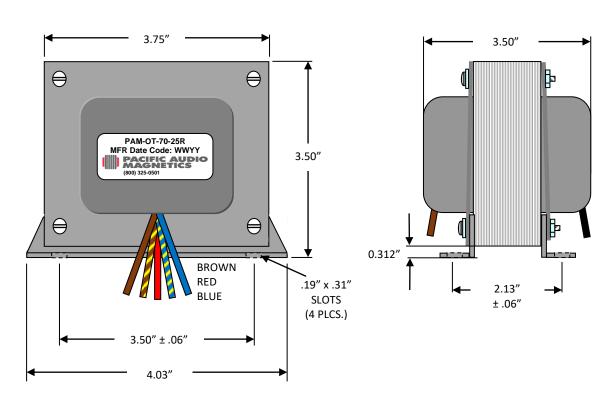

## **REFERENCE: 013897**

| UNLESS OTHERWISE<br>SPECIFIED                               |          | SIGNATURES  |              | DATE       | Pacific Audio Magnetics A division of Pacific Transformer Corp |                                         |                           |                           |
|-------------------------------------------------------------|----------|-------------|--------------|------------|----------------------------------------------------------------|-----------------------------------------|---------------------------|---------------------------|
| ALL DIMENTIONS IN INCHES  DRAWING NOT TO SCALE  .X ± 0.063" |          | DRAWN<br>BY | Christian R. | 08/27/2022 | TITLE                                                          | FENDER BASSMAN 70<br>OUTPUT TRANSFORMER |                           | 1                         |
| .XX                                                         | ± 0.031" | APPROVED BY | Christian R. | 08/27/2022 | CAGE                                                           | 66827                                   | PART NUMBER               | REV                       |
| .xxx                                                        | ± 0.015" |             |              |            |                                                                |                                         | PAM-OT-70-25R             | -                         |
|                                                             |          |             |              |            | SCALE                                                          | NONE                                    | Uncontrolled When Printed | Page <b>1</b> of <b>1</b> |