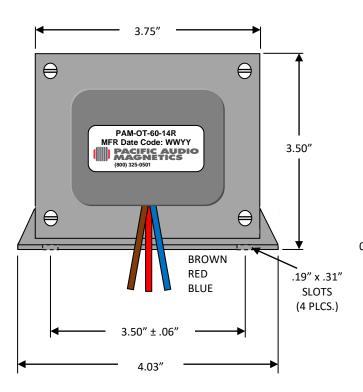

## **SCHEMATIC**

PRIMARY: 4.7K Ω CT SECONDARY: 2/4/8 Ω POWER: 60W

REFERENCE: 041754 A-041754

| UNLESS OTHERWISE SPECIFIED                                  |          | SIGNATURES  |              | DATE       | Pacific Audio Magnetics A division of Pacific Transformer Corp |                                           |                           |                           |
|-------------------------------------------------------------|----------|-------------|--------------|------------|----------------------------------------------------------------|-------------------------------------------|---------------------------|---------------------------|
| ALL DIMENTIONS IN INCHES  DRAWING NOT TO SCALE  .X ± 0.063" |          | DRAWN<br>BY | Christian R. | 10/14/2022 | TITLE                                                          | FENDER HOT ROD DEVILLE OUTPUT TRANSFORMER |                           |                           |
| .XX                                                         | ± 0.031" | APPROVED BY | Christian R. | 10/14/2022 | CAGE                                                           | 66827                                     | PART NUMBER               | REV                       |
| XXX.                                                        | ± 0.015" |             |              |            |                                                                |                                           | PAM-OT-60-14R             | -                         |
|                                                             |          |             |              |            | SCALE                                                          | NONE                                      | Uncontrolled When Printed | Page <b>1</b> of <b>1</b> |