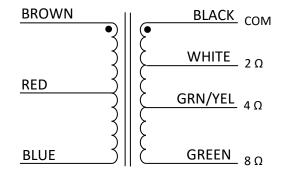

## **SCHEMATIC**

PRIMARY: 4.7K Ω CT SECONDARY: 2/4/8 Ω POWER: 60W

REFERENCE: 041754 A-041754

| UNLESS OTHERWISE SPECIFIED                                  |          | SIGNATURES  |              | DATE       | Pacific Audio Magnetics A division of Pacific Transformer Corp |                                           |                           |                           |
|-------------------------------------------------------------|----------|-------------|--------------|------------|----------------------------------------------------------------|-------------------------------------------|---------------------------|---------------------------|
| ALL DIMENTIONS IN INCHES  DRAWING NOT TO SCALE  .X ± 0.063" |          | DRAWN<br>BY | Christian R. | 10/14/2022 | TITLE                                                          | FENDER HOT ROD DEVILLE OUTPUT TRANSFORMER |                           |                           |
| .XX                                                         | ± 0.031" | APPROVED BY | Christian R. | 10/14/2022 | CAGE                                                           | 66827                                     | PART NUMBER               | REV                       |
| XXX.                                                        | ± 0.015" |             |              |            |                                                                |                                           | PAM-OT-60-14R             | -                         |
|                                                             |          |             |              |            | SCALE                                                          | NONE                                      | Uncontrolled When Printed | Page <b>1</b> of <b>1</b> |