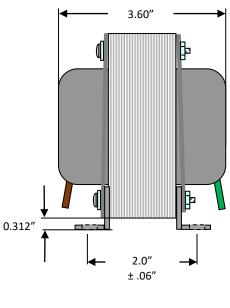

## **SCHEMATIC**

PRIMARY: 4.7K Ω CT SECONDARY: 2/4/8 Ω POWER: 60W

REFERENCE: 041754 A-041754

| UNLESS OTHERWISE SPECIFIED                                  |          | SIGNATURES  |              | DATE       | Pacific Audio Magnetics A division of Pacific Transformer Corp |                                           |                           |                           |
|-------------------------------------------------------------|----------|-------------|--------------|------------|----------------------------------------------------------------|-------------------------------------------|---------------------------|---------------------------|
| ALL DIMENTIONS IN INCHES  DRAWING NOT TO SCALE  .X ± 0.063" |          | DRAWN<br>BY | Christian R. | 10/14/2022 | TITLE                                                          | FENDER HOT ROD DEVILLE OUTPUT TRANSFORMER |                           |                           |
| .XX                                                         | ± 0.031" | APPROVED BY | Christian R. | 10/14/2022 | CAGE                                                           | 66827                                     | PART NUMBER               | REV                       |
| XXX.                                                        | ± 0.015" |             |              |            |                                                                |                                           | PAM-OT-60-14R             | -                         |
|                                                             |          |             |              |            | SCALE                                                          | NONE                                      | Uncontrolled When Printed | Page <b>1</b> of <b>1</b> |