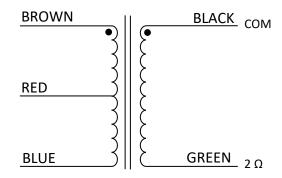

## **SCHEMATIC**

PRIMARY: 4.6K  $\Omega$  CT SECONDARY: 2  $\Omega$  POWER: 50W

REFERENCE: 125A9A 022855

| UNLESS OTHERWISE<br>SPECIFIED                               |          | SIGNATURES  |              | DATE      | Pacific Audio Magnetics A division of Pacific Transformer Corp |                                        |                           |                           |
|-------------------------------------------------------------|----------|-------------|--------------|-----------|----------------------------------------------------------------|----------------------------------------|---------------------------|---------------------------|
| ALL DIMENTIONS IN INCHES  DRAWING NOT TO SCALE  .X ± 0.063" |          | DRAWN<br>BY | Christian R. | 7/31/2021 | TITLE                                                          | FENDER SUPER REVERB OUTPUT TRANSFORMER |                           |                           |
| .XX                                                         | ± 0.031" | APPROVED BY | Sean M.      | 7/31/2021 | CAGE                                                           | 66827                                  | PART NUMBER               | REV                       |
| .XXX                                                        | ± 0.015" |             |              |           |                                                                |                                        | PAM-OT-50-11R             | -                         |
|                                                             |          |             |              |           | SCALE                                                          | NONE                                   | Uncontrolled When Printed | Page <b>1</b> of <b>1</b> |