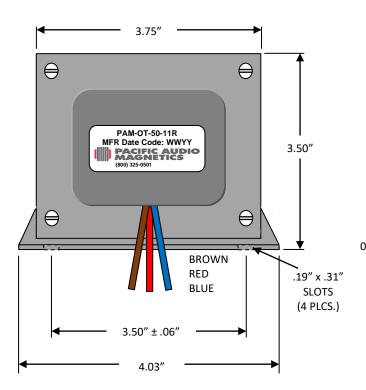

## **SCHEMATIC**

PRIMARY: 4.6K  $\Omega$  CT SECONDARY: 2  $\Omega$  POWER: 50W

REFERENCE: 125A9A 022855

| UNLESS OTHERWISE<br>SPECIFIED                               |          | SIGNATURES  |              | DATE      | Pacific Audio Magnetics A division of Pacific Transformer Corp |                                        |                           |                           |
|-------------------------------------------------------------|----------|-------------|--------------|-----------|----------------------------------------------------------------|----------------------------------------|---------------------------|---------------------------|
| ALL DIMENTIONS IN INCHES  DRAWING NOT TO SCALE  .X ± 0.063" |          | DRAWN<br>BY | Christian R. | 7/31/2021 | TITLE                                                          | FENDER SUPER REVERB OUTPUT TRANSFORMER |                           |                           |
| .XX                                                         | ± 0.031" | APPROVED BY | Sean M.      | 7/31/2021 | CAGE                                                           | 66827                                  | PART NUMBER               | REV                       |
| .XXX                                                        | ± 0.015" |             |              |           |                                                                |                                        | PAM-OT-50-11R             | -                         |
|                                                             |          |             |              |           | SCALE                                                          | NONE                                   | Uncontrolled When Printed | Page <b>1</b> of <b>1</b> |