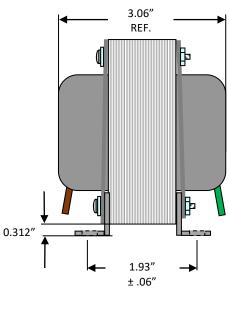

## **SCHEMATIC**

PRIMARY: 4.6K  $\Omega$  CT SECONDARY: 2  $\Omega$  POWER: 50W

REFERENCE: 125A9A 022855

| UNLESS OTHERWISE<br>SPECIFIED                               |          | SIGNATURES  |              | DATE      | Pacific Audio Magnetics A division of Pacific Transformer Corp |                                        |                           |                           |
|-------------------------------------------------------------|----------|-------------|--------------|-----------|----------------------------------------------------------------|----------------------------------------|---------------------------|---------------------------|
| ALL DIMENTIONS IN INCHES  DRAWING NOT TO SCALE  .X ± 0.063" |          | DRAWN<br>BY | Christian R. | 7/31/2021 | TITLE                                                          | FENDER SUPER REVERB OUTPUT TRANSFORMER |                           |                           |
| .XX                                                         | ± 0.031" | APPROVED BY | Sean M.      | 7/31/2021 | CAGE                                                           | 66827                                  | PART NUMBER               | REV                       |
| .XXX                                                        | ± 0.015" |             |              |           |                                                                |                                        | PAM-OT-50-11R             | -                         |
|                                                             |          |             |              |           | SCALE                                                          | NONE                                   | Uncontrolled When Printed | Page <b>1</b> of <b>1</b> |