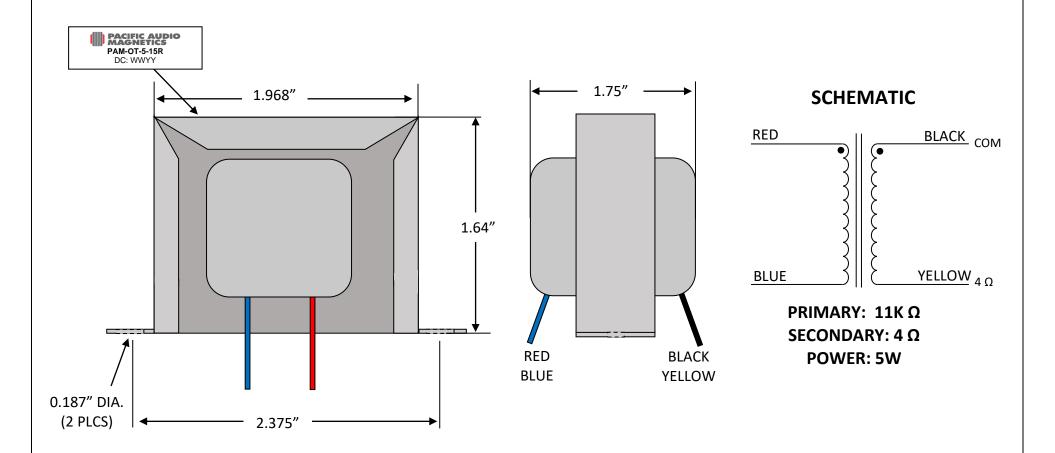

REFERENCE: 125A35A 022905 106

| UNLESS OTHERWISE<br>SPECIFIED                              |          | SIGNATURES         |              | DATE      | Pacific Audio Magnetics  A division of Pacific Transformer Corp |                                                       |                           |                           |
|------------------------------------------------------------|----------|--------------------|--------------|-----------|-----------------------------------------------------------------|-------------------------------------------------------|---------------------------|---------------------------|
| ALL DIMENTIONS IN INCHES DRAWING NOT TO SCALE  .X ± 0.063" |          | DRAWN<br>BY        | Christian R. | 8/12/2021 | TITLE                                                           | FENDER BLACKFACE CHAMP/VIBRO-CHAMP OUTPUT TRANSFORMER |                           |                           |
| .XX                                                        | ± 0.031" | APPROVED <b>BY</b> | Sean M.      | 8/12/2021 | CAGE                                                            | 66827                                                 | PART NUMBER               | REV                       |
| .XXX                                                       | ± 0.015" |                    |              |           |                                                                 |                                                       | PAM-OT-5-15R              | -                         |
|                                                            |          |                    |              |           | SCALE                                                           | NONE                                                  | Uncontrolled When Printed | Page <b>1</b> of <b>1</b> |