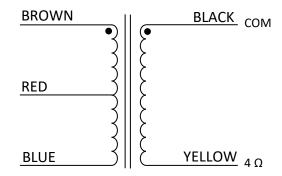

## **SCHEMATIC**

PRIMARY: 4.6K Ω CT SECONDARY: 4 Ω **POWER: 45W** 

**REFERENCE:** 125A13A 022871 018343

| UNLESS OTHERWISE<br>SPECIFIED                              |          | SIGNATURES         |              | DATE       | Pacific Audio Magnetics A division of Pacific Transformer Corp |                                   |                           |                           |
|------------------------------------------------------------|----------|--------------------|--------------|------------|----------------------------------------------------------------|-----------------------------------|---------------------------|---------------------------|
| ALL DIMENTIONS IN INCHES DRAWING NOT TO SCALE  .X ± 0.063" |          | DRAWN<br>BY        | Christian R. | 12/11/2021 | TITLE                                                          | FENDER BASSMAN OUTPUT TRANSFORMER |                           | 1                         |
| .XX                                                        | ± 0.031" | APPROVED <b>BY</b> | Sean M.      | 12/11/2021 | CAGE                                                           | 66827                             | PART NUMBER               | REV                       |
| .XXX                                                       | ± 0.015" |                    |              |            |                                                                |                                   | PAM-OT-45-11R             | -                         |
|                                                            |          |                    |              |            | SCALE                                                          | NONE                              | Uncontrolled When Printed | Page <b>1</b> of <b>1</b> |