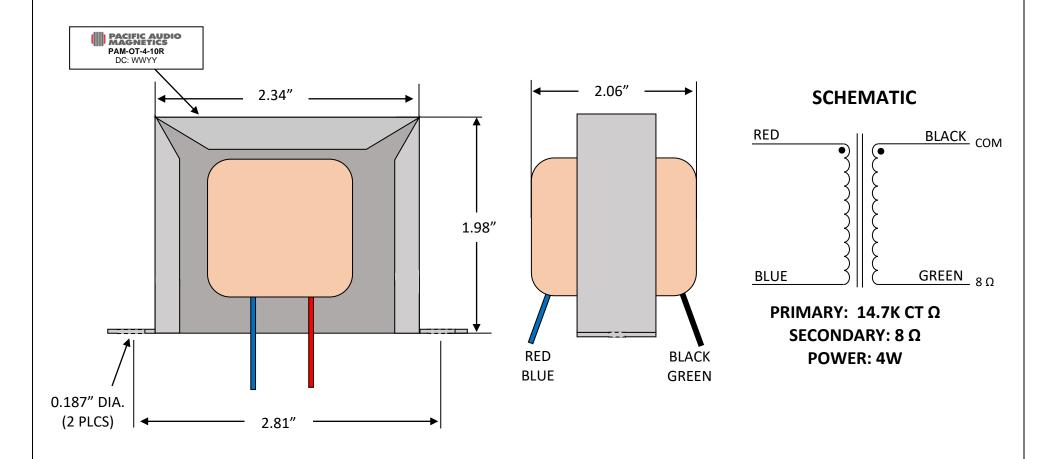

## REFERENCE: 0265

|   | UNLESS OTHERWISE SPECIFIED                                 |          | SIGNATURES         |              | DATE       | Pacific Audio Magnetics A division of Pacific Transformer Corp |                                           |                           |                           |
|---|------------------------------------------------------------|----------|--------------------|--------------|------------|----------------------------------------------------------------|-------------------------------------------|---------------------------|---------------------------|
| _ | ALL DIMENTIONS IN INCHES DRAWING NOT TO SCALE  .X ± 0.063" |          | DRAWN<br>BY        | Christian R. | 12/10/2021 | TITLE                                                          | FENDER TWEED PRINCETON OUTPUT TRANSFORMER |                           |                           |
|   | .XX                                                        | ± 0.031" | APPROVED <b>BY</b> | Sean M.      | 12/10/2021 | CAGE                                                           | 66827                                     | PART NUMBER               | REV                       |
|   | .XXX                                                       | ± 0.015" |                    |              |            |                                                                |                                           | PAM-OT-4-10R              | -                         |
|   |                                                            |          |                    |              |            | SCALE                                                          | NONE                                      | Uncontrolled When Printed | Page <b>1</b> of <b>1</b> |