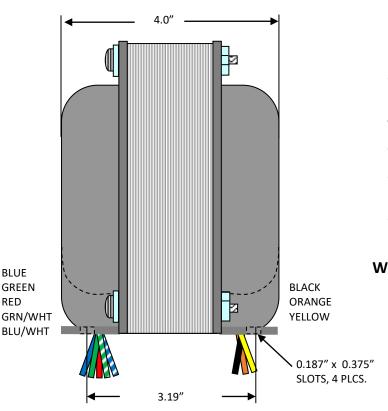

PRIMARY: 9.1K  $\Omega$  CT WITH +/- 25% ULTRA LINEAR TAPS SECONDARY: 8/16  $\Omega$ POWER: 35W

REFERENCE: 45465 Z565

| UNLESS OTHERWISE<br>SPECIFIED                             |          | SIGNATURES  |              | DATE       | Pacific Audio Magnetics A division of Pacific Transformer Corp |                                   |                           |                           |
|-----------------------------------------------------------|----------|-------------|--------------|------------|----------------------------------------------------------------|-----------------------------------|---------------------------|---------------------------|
| ALL DIMENTIONS IN INCHES DRAWING NOT TO SCALE  X ± 0.063" |          | DRAWN<br>BY | Christian R. | 10/14/2022 | TITLE                                                          | DYNACO ST35<br>OUTPUT TRANSFORMER |                           | R                         |
| .xx                                                       | ± 0.031" | APPROVED BY | Christian R. | 10/14/2022 | CAGE                                                           | 66827                             | PART NUMBER               | REV                       |
| .xxx                                                      | ± 0.015" |             |              |            |                                                                |                                   | PAM-OT-35-73R             | -                         |
|                                                           |          |             |              |            | SCALE                                                          | NONE                              | Uncontrolled When Printed | Page <b>1</b> of <b>1</b> |