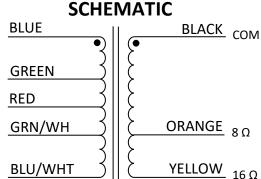

PRIMARY: 9.1K  $\Omega$  CT WITH +/- 25% ULTRA LINEAR TAPS SECONDARY: 8/16  $\Omega$ POWER: 35W

REFERENCE: 45465 Z565

| UNLESS OTHERWISE<br>SPECIFIED                             |          | SIGNATURES  |              | DATE       | Pacific Audio Magnetics A division of Pacific Transformer Corp |                                   |                           |                           |
|-----------------------------------------------------------|----------|-------------|--------------|------------|----------------------------------------------------------------|-----------------------------------|---------------------------|---------------------------|
| ALL DIMENTIONS IN INCHES DRAWING NOT TO SCALE  X ± 0.063" |          | DRAWN<br>BY | Christian R. | 10/14/2022 | TITLE                                                          | DYNACO ST35<br>OUTPUT TRANSFORMER |                           | R                         |
| .xx                                                       | ± 0.031" | APPROVED BY | Christian R. | 10/14/2022 | CAGE                                                           | 66827                             | PART NUMBER               | REV                       |
| .xxx                                                      | ± 0.015" |             |              |            |                                                                |                                   | PAM-OT-35-73R             | -                         |
|                                                           |          |             |              |            | SCALE                                                          | NONE                              | Uncontrolled When Printed | Page <b>1</b> of <b>1</b> |