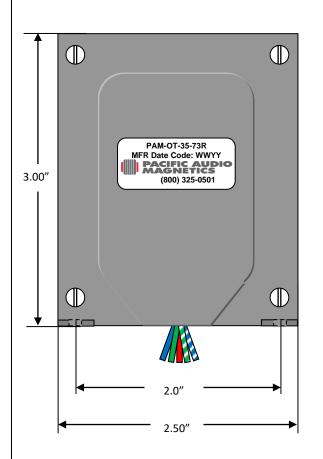

PRIMARY: 9.1K  $\Omega$  CT WITH +/- 25% ULTRA LINEAR TAPS SECONDARY: 8/16  $\Omega$ POWER: 35W

REFERENCE: 45465 Z565

| UNLESS OTHERWISE<br>SPECIFIED                             |          | SIGNATURES  |              | DATE       | Pacific Audio Magnetics A division of Pacific Transformer Corp |                                   |                           |                           |
|-----------------------------------------------------------|----------|-------------|--------------|------------|----------------------------------------------------------------|-----------------------------------|---------------------------|---------------------------|
| ALL DIMENTIONS IN INCHES DRAWING NOT TO SCALE  X ± 0.063" |          | DRAWN<br>BY | Christian R. | 10/14/2022 | TITLE                                                          | DYNACO ST35<br>OUTPUT TRANSFORMER |                           | R                         |
| .xx                                                       | ± 0.031" | APPROVED BY | Christian R. | 10/14/2022 | CAGE                                                           | 66827                             | PART NUMBER               | REV                       |
| .xxx                                                      | ± 0.015" |             |              |            |                                                                |                                   | PAM-OT-35-73R             | -                         |
|                                                           |          |             |              |            | SCALE                                                          | NONE                              | Uncontrolled When Printed | Page <b>1</b> of <b>1</b> |