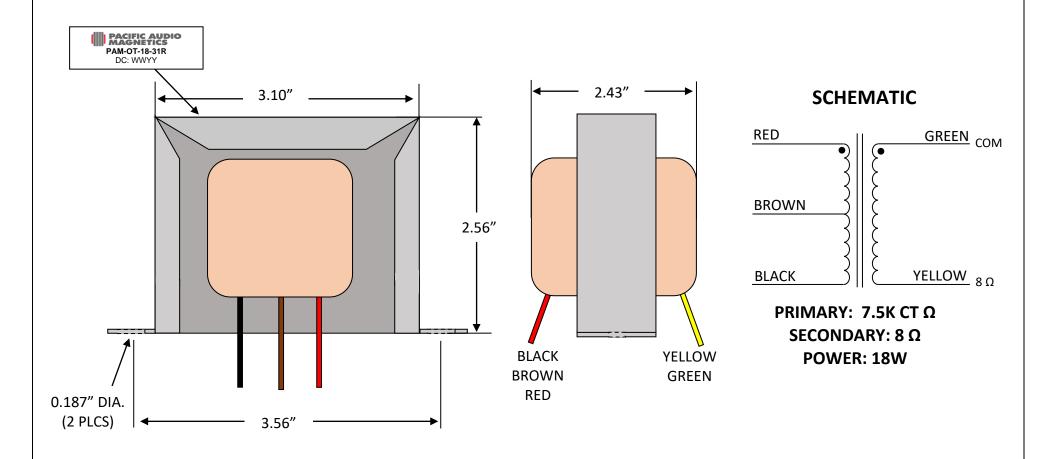

|  | SPECIFIED  ALL DIMENTIONS IN INCHES  DRAWING NOT TO SCALE |          | SIGNATURES         |              | DATE     | Pacific Audio Magnetics  A division of Pacific Transformer Corp |                                    |                                  |                           |
|--|-----------------------------------------------------------|----------|--------------------|--------------|----------|-----------------------------------------------------------------|------------------------------------|----------------------------------|---------------------------|
|  |                                                           |          | DRAWN<br>BY        | Christian R. | 9/7/2021 | TITLE                                                           | MARSHALL 18 WATT OUTPUT TRANSFORME |                                  | 1                         |
|  | .X                                                        | ± 0.063" |                    |              |          |                                                                 |                                    |                                  |                           |
|  | .XX                                                       | ± 0.031" | APPROVED <b>BY</b> | Sean M.      | 9/7/2021 | CAGE                                                            | 66827                              | PART NUMBER                      | REV                       |
|  | .XXX                                                      | ± 0.015" |                    |              |          |                                                                 |                                    | PAM-OT-18-31R                    | _                         |
|  |                                                           |          |                    |              |          | SCALE                                                           | NONE                               | <b>Uncontrolled When Printed</b> | Page <b>1</b> of <b>1</b> |