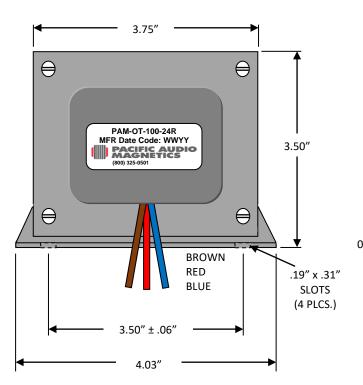

## **SCHEMATIC**

PRIMARY: 2.2K  $\Omega$  CT SECONDARY: 4  $\Omega$  POWER: 100W

REFERENCE: 125A29A 022889

| UNLESS OTHERWISE<br>SPECIFIED                               |          | SIGNATURES         |              | DATE      | Pacific Audio Magnetics  A division of Pacific Transformer Corp |                                               |                           |                           |
|-------------------------------------------------------------|----------|--------------------|--------------|-----------|-----------------------------------------------------------------|-----------------------------------------------|---------------------------|---------------------------|
| ALL DIMENTIONS IN INCHES  DRAWING NOT TO SCALE  .X ± 0.063" |          | DRAWN<br>BY        | Christian R. | 5/17/2022 | TITLE                                                           | FENDER DUAL SHOWMAN REVERB OUTPUT TRANSFORMER |                           |                           |
| .XX                                                         | ± 0.031" | APPROVED <b>BY</b> | Sean M.      | 5/17/2022 | CAGE                                                            | 66827                                         | PART NUMBER               | REV                       |
| .XXX                                                        | ± 0.015" |                    |              |           |                                                                 |                                               | PAM-OT-100-24R            | -                         |
|                                                             |          |                    |              |           | SCALE                                                           | NONE                                          | Uncontrolled When Printed | Page <b>1</b> of <b>1</b> |