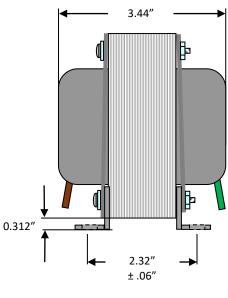

## **SCHEMATIC**

PRIMARY: 2.2K  $\Omega$  CT SECONDARY: 4  $\Omega$  POWER: 100W

REFERENCE: 125A29A 022889

| UNLESS OTHERWISE<br>SPECIFIED                               |          | SIGNATURES         |              | DATE      | Pacific Audio Magnetics  A division of Pacific Transformer Corp |                                               |                           |                           |
|-------------------------------------------------------------|----------|--------------------|--------------|-----------|-----------------------------------------------------------------|-----------------------------------------------|---------------------------|---------------------------|
| ALL DIMENTIONS IN INCHES  DRAWING NOT TO SCALE  .X ± 0.063" |          | DRAWN<br>BY        | Christian R. | 5/17/2022 | TITLE                                                           | FENDER DUAL SHOWMAN REVERB OUTPUT TRANSFORMER |                           |                           |
| .XX                                                         | ± 0.031" | APPROVED <b>BY</b> | Sean M.      | 5/17/2022 | CAGE                                                            | 66827                                         | PART NUMBER               | REV                       |
| .XXX                                                        | ± 0.015" |                    |              |           |                                                                 |                                               | PAM-OT-100-24R            | -                         |
|                                                             |          |                    |              |           | SCALE                                                           | NONE                                          | Uncontrolled When Printed | Page <b>1</b> of <b>1</b> |