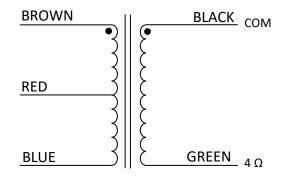

## **SCHEMATIC**

PRIMARY: 2.2K  $\Omega$  CT SECONDARY: 4  $\Omega$  POWER: 100W

REFERENCE: 125A29A 022889

| UNLESS OTHERWISE<br>SPECIFIED                               |          | SIGNATURES         |              | DATE      | Pacific Audio Magnetics  A division of Pacific Transformer Corp |                                               |                           |                           |
|-------------------------------------------------------------|----------|--------------------|--------------|-----------|-----------------------------------------------------------------|-----------------------------------------------|---------------------------|---------------------------|
| ALL DIMENTIONS IN INCHES  DRAWING NOT TO SCALE  .X ± 0.063" |          | DRAWN<br>BY        | Christian R. | 5/17/2022 | TITLE                                                           | FENDER DUAL SHOWMAN REVERB OUTPUT TRANSFORMER |                           |                           |
| .XX                                                         | ± 0.031" | APPROVED <b>BY</b> | Sean M.      | 5/17/2022 | CAGE                                                            | 66827                                         | PART NUMBER               | REV                       |
| .XXX                                                        | ± 0.015" |                    |              |           |                                                                 |                                               | PAM-OT-100-24R            | -                         |
|                                                             |          |                    |              |           | SCALE                                                           | NONE                                          | Uncontrolled When Printed | Page <b>1</b> of <b>1</b> |