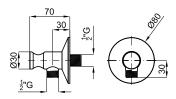

## Other Finishes

Gold 100238776

brushed copper 100258844

Technical drawing

Dimensions in mm

Warranty:For a warranty or other information on this product, visit our Web address: www.noken.com

Legal disclaimer: All details provided by the NOKEN's Product has an information purpose without any contractual value. In order to obtain further information about the materials and their installation please visit our showrooms. NOKEN reserves the right to modify or delete any information on this site. The images and colours shown in this site may differ from the real ones.