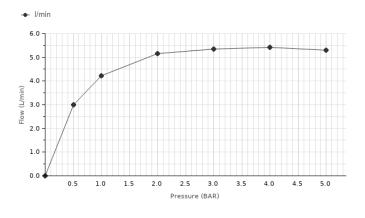

#### Flow rate diagramme

PORCELANOSA BATHROOMS

| Pressure (bar)      | 0 | 0.5  | 1    | 2    | 3    | 4    | 5   |
|---------------------|---|------|------|------|------|------|-----|
| Flow - I/min (±15%) | 0 | 3.01 | 4.22 | 5.17 | 5.34 | 5.42 | 5.3 |