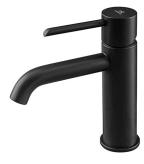

## Description

Single lever basin mixer 3/8". Ø35 mm ceramic cartridge. Length of hoses 365 mm. Without pop-up waste set 1 1/4". "Plus" aerator. Cold-water opening. Flow rate 5,34 l/min. at 3 bar.