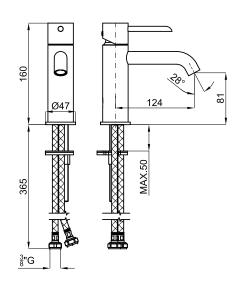

## Description

Single lever basin mixer 3/8". Ø35 mm ceramic cartridge. Length of hoses 365 mm. Without pop-up waste set 1 1/4". "Plus" aerator. Cold-water opening. Flow rate 5,34 l/min. at 3 bar.

## **Other Finishes**

Technical drawing

brushed titanium 100291627

Dimensions in mm

Certifications and quality characteristiques

DVGV