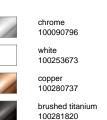

**Rain Showers** 









## Description

Rondo 30 cm rain shower head, with ball joint

## Finish



## **Other Finishes**





Certifications and quality characteristiques



## Flow rate diagramme

PORCELANOSA BATHROOMS

| Pressure (bar)      | 0 | 0.5 | 1    | 2    | 3    | 4    | 5    |
|---------------------|---|-----|------|------|------|------|------|
| Flow - I/min (±15%) | 0 | 8.6 | 11.6 | 16.8 | 21.3 | 28.3 | 33.2 |



Technical drawing

Dimensions in mm



Warranty:For a warranty or other information on this product, visit our Web address: www.noken.com

Legal disclaimer: All details provided by the NOKEN's Product has an information purpose without any contractual value. In order to obtain further information about the materials and their installation please visit our showrooms. NOKEN reserves the right to modify or delete any information on this site. The images and colours shown in this site may d