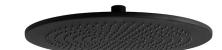

**Rain Showers** 









## Description

Rondo 30 cm rain shower head, with ball joint

## Finish



## **Other Finishes**





Certifications and quality characteristiques



## Flow rate diagramme

PORCELANOSA BATHROOMS

| Pressure (bar)      | 0 | 0.5 | 1    | 2    | 3    | 4    | 5    |
|---------------------|---|-----|------|------|------|------|------|
| Flow - I/min (±15%) | 0 | 8.6 | 11.6 | 16.8 | 21.3 | 28.3 | 33.2 |



Technical drawing

Dimensions in mm



Warranty:For a warranty or other information on this product, visit our Web address: www.noken.com

Legal disclaimer: All details provided by the NOKEN's Product has an information purpose without any contractual value. In order to obtain further information about the materials and their installation please visit our showrooms. NOKEN reserves the ri