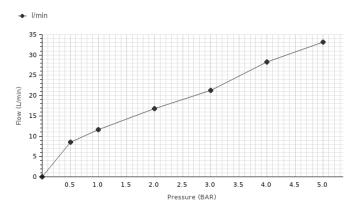

## Flow rate diagramme

PORCELANOSA BATHROOMS

| Pressure (bar)      | 0 | 0.5 | 1    | 2    | 3    | 4    | 5    |
|---------------------|---|-----|------|------|------|------|------|
| Flow - I/min (±15%) | 0 | 8.6 | 11.6 | 16.8 | 21.3 | 28.3 | 33.2 |