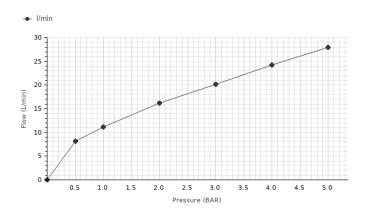

## Finish

100124170

| FIOW | rate | diagramme |  |
|------|------|-----------|--|
|      |      |           |  |

| Pressure (bar)      | 0 | 0.5 | 1    | 2    | 3    | 4    | 5    |
|---------------------|---|-----|------|------|------|------|------|
| Flow - I/min (±15%) | 0 | 8.1 | 11.2 | 16.2 | 20.1 | 24.2 | 27.9 |