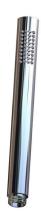

#### Description

LIGNAGE - Single function handshower. Flow rate 10,9 l/min. at 3 bar.

#### Finish

chrome 100238753

#### Other Finishes

brushed copper 100258815