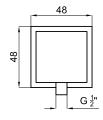

brushed copper 100281789

titanium 100280681

brushed titanium 100280768

Certifications and quality characteristiques

Technical drawing

Dimensions in mm

Warranty:For a warranty or other information on this product, visit our Web address: www.noken.com