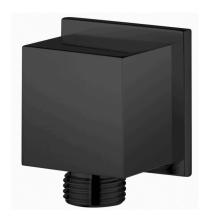

## **COMPLEMENTOS**

Description

SQUARE - Shower outlet elbow

Finish

black 100213229

Other Finishes

chrome 100039030

copper 100280767

brushed copper 100281789

titanium 100280681

brushed titanium 100280768

Certifications and quality characteristiques

Technical drawing

Dimensions in mm

Warranty:For a warranty or other information on this product, visit our Web address: www.noken.com