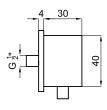

brushed copper 100281789

titanium 100280681

brushed titanium 100280768

Certifications and quality characteristiques

Technical drawing

Dimensions in mm

Warranty:For a warranty or other information on this product, visit our Web address: www.noken.com