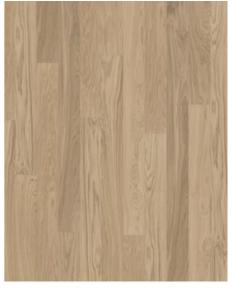

## WHOLE GRAIN WIDE

Reminiscent of grain swaying in the wind like fields of gold. Whole grain wide is a single-strip stained oak floor from the Life Collection. A calm wood collection with few knots and an authentic look and feel. Four-sided microbevelling at the edges ensures a classic full plank look. The innovative matt lacquer finish eliminates glare while protecting the wood from daily wear.

## COLOUR CHANGE

allowed.

Stained product - noticable color change over time.