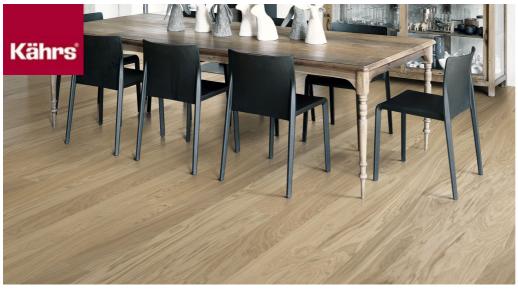

## WHOLE GRAIN WIDE

Reminiscent of grain swaying in the wind like fields of gold. Whole grain wide is a single-strip stained oak floor from the Life Collection. A calm wood collection with few knots and an authentic look and feel. Four-sided microbevelling at the edges ensures a classic full plank look. The innovative matt lacquer finish eliminates glare while protecting the wood from daily wear.