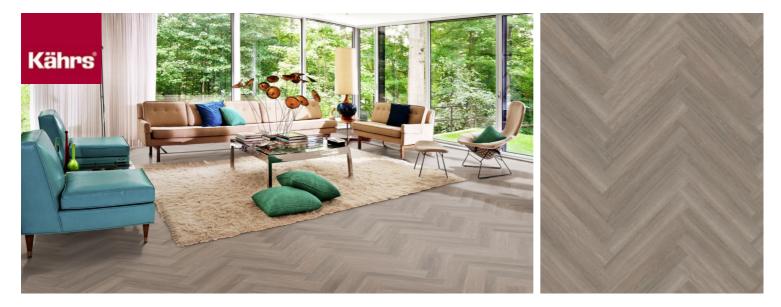

## WHINFELL HERRINGBONE

The Kährs Luxury Tiles Click collection feature a range of narrower and shorter boards – L (left) and R (right) boards – specially designed for herringbone patterns. They are installed using high quality Click system to ensure stability. Please note that these floors don't come with sound reducing backing, as they only measure 5 mm. They come in eight beautiful wood designs, in colours ranging from light to dark.

## PRODUCT DETAILS

| LTCHW2004R120           |
|-------------------------|
| 720 x 120 x 5 mm        |
| 0                       |
| Click vinyl herringbone |
|                         |
| Wood herringbone design |
| Luxury Tiles            |
| Wood herringbone design |
| Yes                     |
|                         |
|                         |