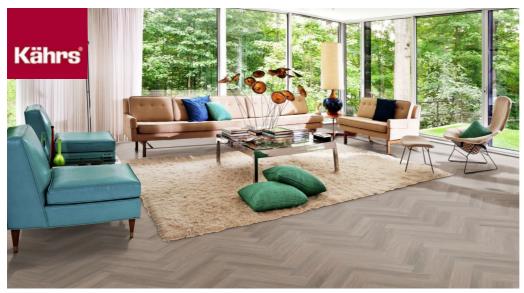

## WHINFELL HERRINGBONE

The Kährs Luxury Tiles Click collection feature a range of narrower and shorter boards – L (left) and R (right) boards – specially designed for herringbone patterns. They are installed using high quality Click system to ensure stability. Please note that these floors don't come with sound reducing backing, as they only measure 5 mm. They come in eight beautiful wood designs, in colours ranging from light to dark.