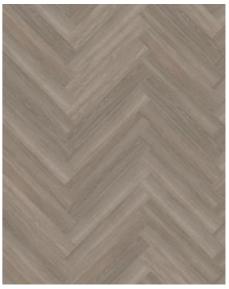

## WHINFELL HERRINGBONE

The Kährs Luxury Tiles Click collection feature a range of narrower and shorter boards – L (left) and R (right) boards – specially designed for herringbone patterns. They are installed using high quality Click system to ensure stability. Please note that these floors don't come with sound reducing backing, as they only measure 5 mm. They come in eight beautiful wood designs, in colours ranging from light to dark.

## PRODUCT DETAILS

| Article Number       | LTCHW2004L120           |
|----------------------|-------------------------|
| Dimensions           | 720 x 120 x 5 mm        |
| Area per pallet (m²) | 0                       |
| Construction         | Click vinyl herringbone |
| FACTS                |                         |
| Board                | Wood herringbone design |
| Range                | Luxury Tiles            |
| Collection           | Wood herringbone design |
| Floor heating        | Yes                     |
| Installation Method  | Floating                |