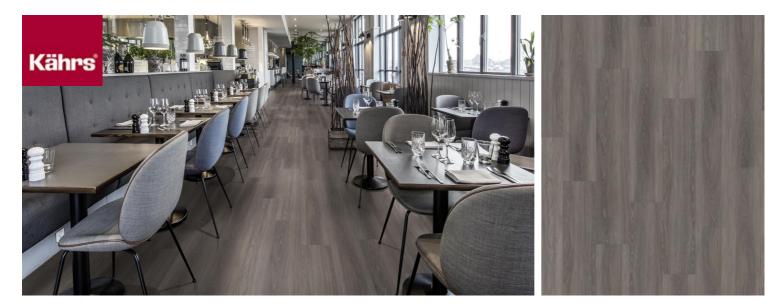

## WENTWOOD

Our Luxury Tiles Dry Back collection is available in a wide selection of wood and stone designs. The wood designs range from traditional to elegant herringbone and rustic, while the stone designs span from classic stone to concrete. It also includes exciting patterns. The Dry Back floors, with a 0.7 mm wear layer, are based on virgin vinyl and constructed in five different layers, topped by a ceramic coating. The result is extremely resilient and strong floors resistant to both scratching and water, which means that these floors are suitable even for spaces exposed to heavy traffic. Just like all our other Luxury Tiles floors, they are phthalate-free.