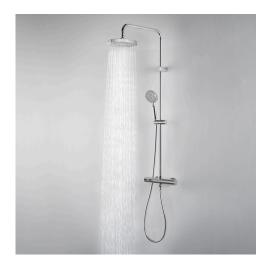

#### Description

Thermostatic shower column with built-in wax thermoelement, shower head, rail with slider hand shower bracket and SMART multifunction hand shower. Connections of 1/2 "and a distance of 150±15mm between them. It includes a non-return valve and safety stop at 38°. The flow rate at 3 bar of the hand shower is 11,11 l/min and of the shower head 8,7 l/min.

### Finish