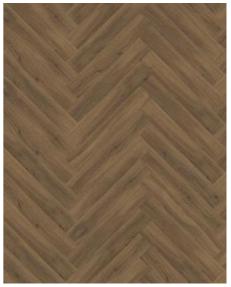

## REDWOOD HERRINGBONE

The Kährs Luxury Tiles Click collection feature a range of narrower and shorter boards – L (left) and R (right) boards – specially designed for herringbone patterns. They are installed using high quality Click system to ensure stability. Please note that these floors don't come with sound reducing backing, as they only measure 5 mm. They come in eight beautiful wood designs, in colours ranging from light to dark.

## PRODUCT DETAILS

| Article Number       | LTCHW2101R120           |
|----------------------|-------------------------|
| Dimensions           | 720 x 120 x 5 mm        |
| Area per pallet (m²) | 0                       |
| Construction         | Click vinyl herringbone |
| FACTS                |                         |
| Board                | Wood herringbone design |
| Range                | Luxury Tiles            |
| Collection           | Wood herringbone design |
| Floor heating        | Yes                     |
| Installation Method  | Floating                |