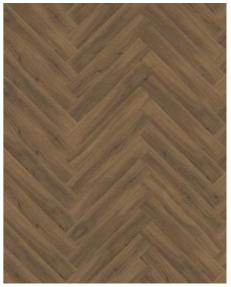

## REDWOOD HERRINGBONE

The Kährs Luxury Tiles Click collection feature a range of narrower and shorter boards – L (left) and R (right) boards – specially designed for herringbone patterns. They are installed using high quality Click system to ensure stability. Please note that these floors don't come with sound reducing backing, as they only measure 5 mm. They come in eight beautiful wood designs, in colours ranging from light to dark.

## PRODUCT DETAILS

| Article Number       | LTCHW2101L120           |
|----------------------|-------------------------|
| Dimensions           | 720 x 120 x 5 mm        |
| Area per pallet (m²) | 0                       |
| Construction         | Click vinyl herringbone |
| FACTS                |                         |
| Board                | Wood herringbone design |
| Range                | Luxury Tiles            |
| Collection           | Wood herringbone design |
| Floor heating        | Yes                     |
| Installation Method  | Floating                |