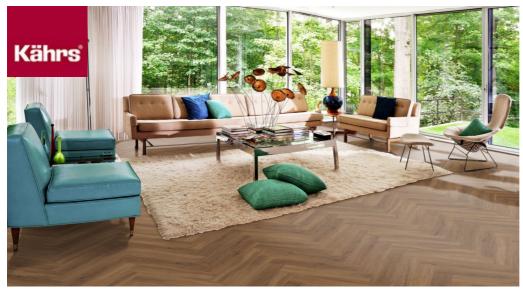

## REDWOOD HERRINGBONE

The Kährs Luxury Tiles Click collection feature a range of narrower and shorter boards – L (left) and R (right) boards – specially designed for herringbone patterns. They are installed using high quality Click system to ensure stability. Please note that these floors don't come with sound reducing backing, as they only measure 5 mm. They come in eight beautiful wood designs, in colours ranging from light to dark.