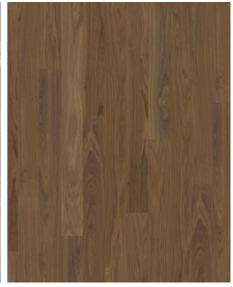

## PURE WALNUT WIDE

With all the warmth and richness of walnut. Pure walnut wide is a single-strip natural walnut floor from the Life Collection. A calm wood collection with few knots and an authentic look and feel. Four-sided microbevelling at the edges ensures a classic full plank look. The innovative matt lacquer finish eliminates glare while protecting the wood from daily wear.

| PRODUCT DETAILS                                                         |                                             | FACTS               |                |
|-------------------------------------------------------------------------|---------------------------------------------|---------------------|----------------|
| Article Number                                                          | LTCLRW3010-150                              | Wood Species        | Walnut         |
| Surface treatment                                                       | Matt lacquer                                | Board               | 1-strip        |
| Design features                                                         | Microbevelled 4-sided                       | Grading             | Calm           |
| Dimensions                                                              | 1810 x 150 x 7 mm                           | Resandable          | Not resandable |
| Area per Package (m²)                                                   | 3.3                                         | Natural/Stained     | Natural        |
| AreaPerPalletM2                                                         | 0                                           | Joint               | Woodloc® 5G    |
| Package info                                                            | Packages may contain start and stop boards. | Floor heating       | Yes            |
|                                                                         |                                             | Warranty            | 15 years       |
| DETAIL DESCRIPTION                                                      |                                             | Wear-layer material | Hardwood       |
| Even colour with minor variations. Small sized knots in limited numbers |                                             | Thickness           | 7 mm           |