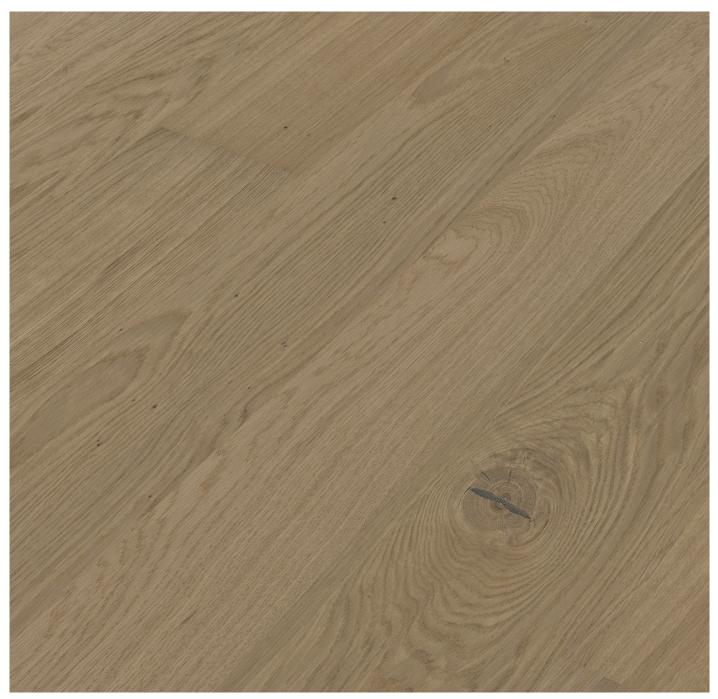

## Oak White

| Board Construction<br>Refining Treatment<br>Bevel<br>Wear Layer<br>Locking Joint<br>Design | 3-Layer<br>None<br>Micro Bevel<br>3 mm<br>Woodloc 5G<br>1-Strip | Grading<br>Product Details | Lively<br>Natural color variations.<br>May contain small and medium knots.<br>Few boards contain sapwood. |             | Wood is a living material.<br>Each board is unique and may have some<br>variation in colour, structure and knots<br>which this sample photo may not show. |         |
|--------------------------------------------------------------------------------------------|-----------------------------------------------------------------|----------------------------|-----------------------------------------------------------------------------------------------------------|-------------|-----------------------------------------------------------------------------------------------------------------------------------------------------------|---------|
| Pallet                                                                                     | 86.64 M2 / 630KG                                                |                            |                                                                                                           |             |                                                                                                                                                           |         |
| Product Code                                                                               | Finish                                                          | Board Dim                  | ension (mm)                                                                                               | Boards/Pack | m²/Pack                                                                                                                                                   | kg/Pack |
| 141XADEK0VRV195                                                                            | Matt Lacquer                                                    | 1900 x 190                 | ) x 14                                                                                                    | 8           | 2.888                                                                                                                                                     | 21      |