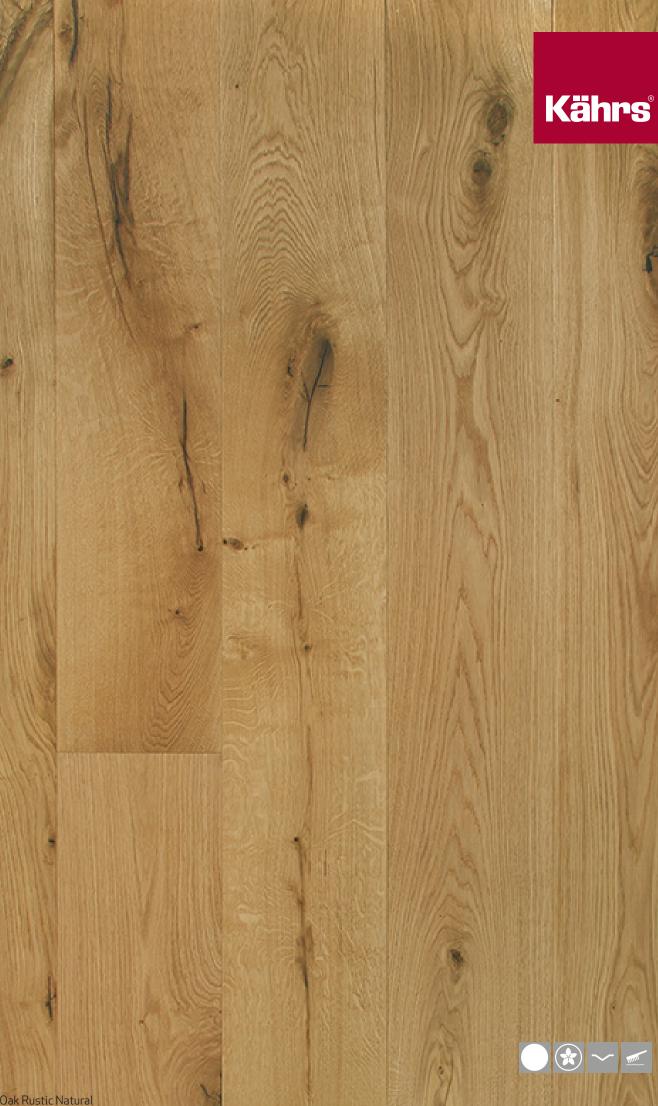

## Oak Rustic Natural

| Board Construction<br>Refining Treatment<br>Bevel<br>Wear Layer<br>Locking Joint<br>Design | 3-Layer<br>Brushed<br>4 Sided Bevel<br>3 mm<br>Fold Down<br>1-Strip | Unlimited size                     | ng Dynamic<br>Ict Details Natural color variations.<br>Unlimited size and number of knots.<br>Few boards contain sapwood. |              | Wood is a living material.<br>Each board is unique and may have some<br>variation in colour, structure and knots<br>which this sample photo may not show. |  |
|--------------------------------------------------------------------------------------------|---------------------------------------------------------------------|------------------------------------|---------------------------------------------------------------------------------------------------------------------------|--------------|-----------------------------------------------------------------------------------------------------------------------------------------------------------|--|
| Pallet                                                                                     | 129.6 M2 / 1023.75KG                                                |                                    |                                                                                                                           |              |                                                                                                                                                           |  |
| Product Code                                                                               | Finish                                                              | Board Dimension (mm)               | Boards / Pack                                                                                                             | m²/Pack      | kg/Pack                                                                                                                                                   |  |
| 141160185<br>141150185                                                                     | Matt Lacquer<br>Nature Oil                                          | 1900 x 190 x 14<br>1900 x 190 x 14 | 8<br>8                                                                                                                    | 2.88<br>2.88 | 22.75<br>22.75                                                                                                                                            |  |
|                                                                                            |                                                                     |                                    |                                                                                                                           |              |                                                                                                                                                           |  |