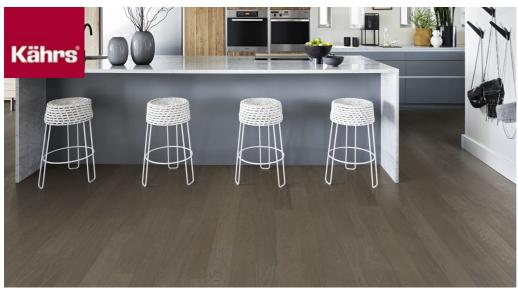

## FADED BLACK WIDE

A faded black with the warmth of the oak shining through. Faded black wide is a single-strip stained oak floor from the Life Collection. A calm wood collection with few knots and an authentic look and feel. Four-sided microbevelling at the edges ensures a classic full plank look. The innovative matt lacquer finish eliminates glare while protecting the wood from daily wear.