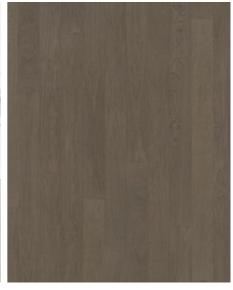

## FADED BLACK WIDE

A faded black with the warmth of the oak shining through. Faded black wide is a single-strip stained oak floor from the Life Collection. A calm wood collection with few knots and an authentic look and feel. Four-sided microbevelling at the edges ensures a classic full plank look. The innovative matt lacquer finish eliminates glare while protecting the wood from daily wear.

## COLOUR CHANGE

allowed.

Stained product - noticable color change over time.