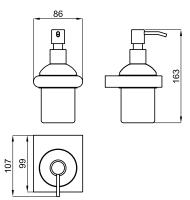

## Finish

chrome 100328488

Technical drawing

Dimensions in mm

Warranty:For a warranty or other information on this product, visit our Web address: www.noken.com

Legal disclaimer: All details provided by the NOKEN's Product has an information purpose without any contractual value. In order to obtain further information about the materials and their installation please visit our showrooms. NOKEN reserves the right to modify or delete any information on this site. The images and colours shown in this site may differ from the real ones.