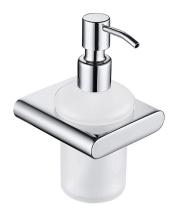

## **NK CONCEPT**

Description

Wall mounted soap dispenser

## Finish

chrome 100328488

Technical drawing

Dimensions in mm

Warranty:For a warranty or other information on this product, visit our Web address: www.noken.com

Legal disclaimer: All details provided by the NOKEN's Product has an information purpose without any contractual value. In order to obtain further information about the materials and their installation please visit our showrooms. NOKEN reserves the right to modify or delete any information on this site. The images and colours shown in this site may differ from the real ones.