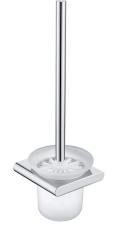

## Description

Wall mounted brush holder

noke

PORCELANOSA BATHROOMS

## Finish

chrome 100328483