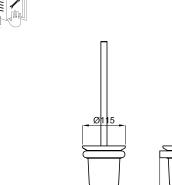

## **Other Finishes**

Technical drawing

Matt black 100328462

Dimensions in mm

Warranty:For a warranty or other information on this product, visit our Web address: www.noken.com

Legal disclaimer: All details provided by the NOKEN's Product has an information purpose without any contractual value. In order to obtain further information about the materials and their installation please visit our showrooms. NOKEN reserves the right to modify or delete any information on this site. The images and colours shown in this site may differ from the real ones.