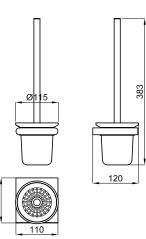

## Description

Wall mounted brush holder

noke

PORCELANOSA BATHROOMS

## **Other Finishes**

Technical drawing

Matt black 100328462

Dimensions in mm

Warranty:For a warranty or other information on this product, visit our Web address: www.noken.com

Legal disclaimer: All details provided by the NOKEN's Product has an information purpose without any contractual value. In order to obtain further information about the materials and their installation please visit our showrooms. NOKEN reserves the right to modify or delete any information on this site. The images and colours shown in this site may differ from the real ones.