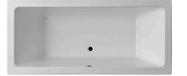

## Description

noke

PORCELANOSA BATHROOMS

Bathtub without electronic equipment, without brassware, rectangular 180x80, built-in version, central drain, 4,0mm sanitary acrylic.

Finish

Technical drawing

Dimensions in mm