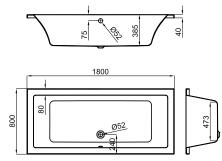

## Description

noke

PORCELANOSA BATHROOMS

Bathtub without electronic equipment, without brassware, rectangular 180x80, built-in version, central drain, 4,0mm sanitary acrylic.

Finish

Technical drawing

Dimensions in mm