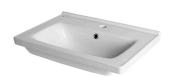

## Description

 $65\ cm$  wall hung basin with fixing kit 100041225 with overflow.