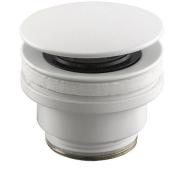

#### Washbasins and Worktops

# Fingle State



### Description

Universal clicker basin waste

# Finish



## Other Finishes





Technical drawing

Dimensions in mm



Warranty:For a warranty or other information on this product, visit our Web address: www.noken.com

Legal disclaimer: All details provided by the NOKEN's Product has an information purpose without any contractual value. In order to obtain further information about the materials and their installation please visit our showrooms. NOKEN reserves the right to modify or delete any information on this site. The images and colours shown in this site may differ from the real ones.

© 2022 noken | Edition: 13/12/2022 INT Ref.163324



# COMPLEMENTOS