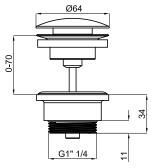

### Description

Universal clicker basin waste

## Other Finishes

Technical drawing

Dimensions in mm

Warranty:For a warranty or other information on this product, visit our Web address: www.noken.com

Legal disclaimer: All details provided by the NOKEN's Product has an information purpose without any contractual value. In order to obtain further information about the materials and their installation please visit our showrooms. NOKEN reserves the right to modify or delete any information on this site. The images and colours shown in this site may differ from the real ones.