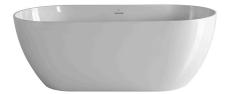

## Description

bathtub, freestanding, without brassware, Oval 170x80, one-piece, center bath waste, sanitary acrylic. Syphon NEXT 100304809 accessory not included.