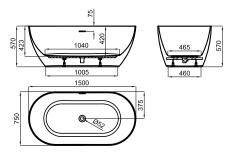

## Description

bathtub, freestanding, without brassware, Oval 150x75, one-piece, center bath waste, sanitary acrylic. Syphon NEXT 100304809 accessory not included.

## Other Finishes

matt white 100311341

Technical drawing

Dimensions in mm

Warranty:For a warranty or other information on this product, visit our Web address: www.noken.com

Legal disclaimer: All details provided by the NOKEN's Product has an information purpose without any contractual value. In order to obtain further information about the materials and their installation please visit our showrooms. NOKEN reserves the right to modify or delete any information on this site. The images and colours shown in this site may differ from the real ones.