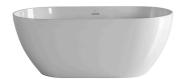

## Description

bathtub, freestanding, without brassware, Oval 150x75, one-piece, center bath waste, sanitary acrylic. Syphon NEXT 100304809 accessory not included.

## Finish

glossy white 100311342

## Other Finishes

matt white 100311341

Technical drawing

Dimensions in mm

Warranty:For a warranty or other information on this product, visit our Web address: www.noken.com

Legal disclaimer: All details provided by the NOKEN's Product has an information purpose without any contractual value. In order to obtain further information about the materials and their installation please visit our showrooms. NOKEN reserves the right to modify or delete any information on this site. The images and colours shown in this site may differ from the real ones.