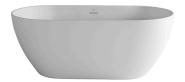

#### Description

bathtub, freestanding, without brassware, Oval 150x75, one-piece, center bath waste, sanitary acrylic. Syphon NEXT 100304809 accessory not included.

#### Finish

matt white 100311341