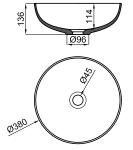

## Description

 $\emptyset 38$  cm. countertop basin without overflow. It's necessary to use a un-slotted clicker or freeflow grid basin waste

## Other Finishes

matt white 100311325 matt grey 100311377

Matt black 100311326

Technical drawing

Dimensions in mm

Warranty:For a warranty or other information on this product, visit our Web address: www.noken.com