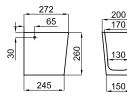

## **ACRO COMPACT**

Description

Semi-pedestal for basin with fixing kit.

Finish

white 100307808

Technical drawing

Dimensions in mm

Warranty:For a warranty or other information on this product, visit our Web address: www.noken.com