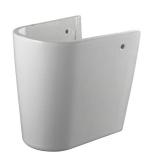

## **ACRO COMPACT**

Description

Semi-pedestal for basin with fixing kit.

Finish

white 100307808

Technical drawing

Dimensions in mm

Warranty:For a warranty or other information on this product, visit our Web address: www.noken.com