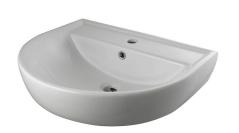

## Description

noke

PORCELANOSA BATHROOMS

60 cm. wall hung basin with overflow and fixing kit 100041225.

Finish

white 100307801

Dimensions in mm

Warranty:For a warranty or other information on this product, visit our Web address: www.noken.com