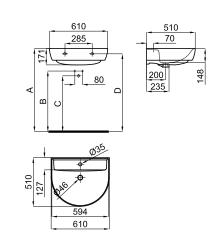

## Description

noke

PORCELANOSA BATHROOMS

60 cm. wall hung basin with overflow and fixing kit 100041225.

Finish

white 100307801

Dimensions in mm

Warranty:For a warranty or other information on this product, visit our Web address: www.noken.com