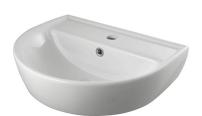

## Description

50 cm. wall hung basin with overflow and fixing kit 100041225.

## Finish

white 100307768

**ACRO COMPACT** 