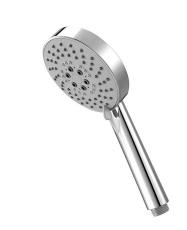

### Description

noke

PORCELANOSA BATHROOMS

5 functions handshower with diverter and Noken Eco-Air system. Flow rate 8,56  $\ensuremath{\textit{l/min}}$  at 3bar.

#### Finish

chrome 100305831